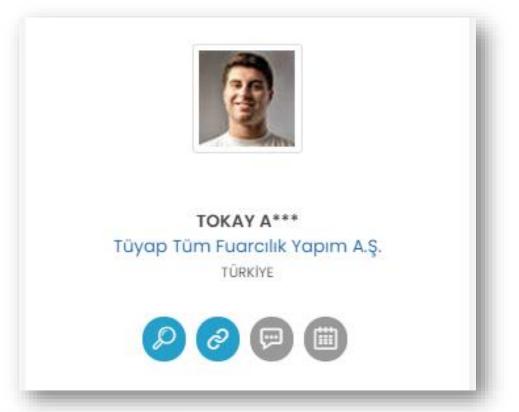

### **5.Start Engaging with Attendees**

After logging in, you can filter attendees under the «ATTENDEES» tab by country or products of interest and send them connection requests. In order to send a message or schedule a meeting, your connection request must be accepted first.

Add to Connections

Send Message

View Profile

**Schedule Online Meeting** 

Once the attendee have accepted your connection request, you can see their full name and profile info