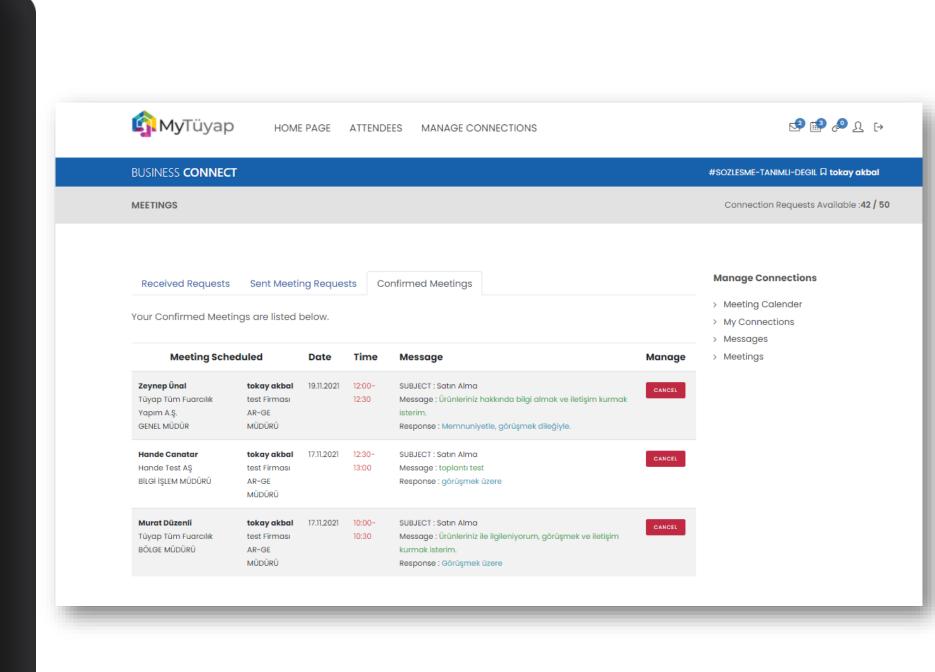

### **7.Online Meetings**

You can easily configure the available days and times to meet with an attendee and send a meeting request accordingly. If confirmed, you and your business contact will have a meeting link where you can make the video call. You can access this link both from your email and from your calendar on the Business Connect platform.

### 8.Track Your Meetings

Manage all your connections, leads, meeting availability, and calender easily on the same platform under «My Connections» tab.