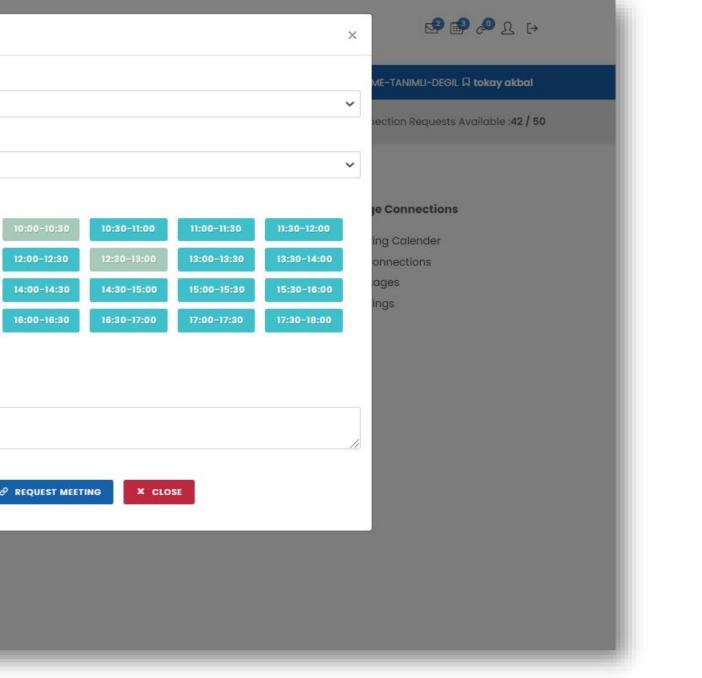

### **7.Online Meetings**

You can easily configure the available days and times to meet with an attendee and send a meeting request accordingly. If confirmed, you and your business contact will have a meeting link where you can make the video call. You can access this link both from your email and from your calendar on the Business Connect platform.

### 8.Track Your Meetings

Manage all your connections, leads, meeting availability, and calender easily on the same platform under «My Connections» tab.