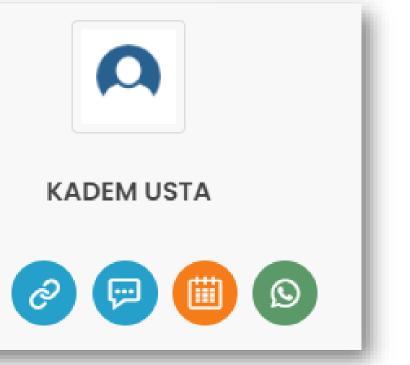

### 6.Chat

You can chat with your connections at any time. You can reach people from the quick message icon on the contact card or from your «My Connections" tab.

You can send files from the chat screen, and if both sides allow it, you can start a video call via Whatsapp or through the Business Connect platform. Zeynep Ünal -