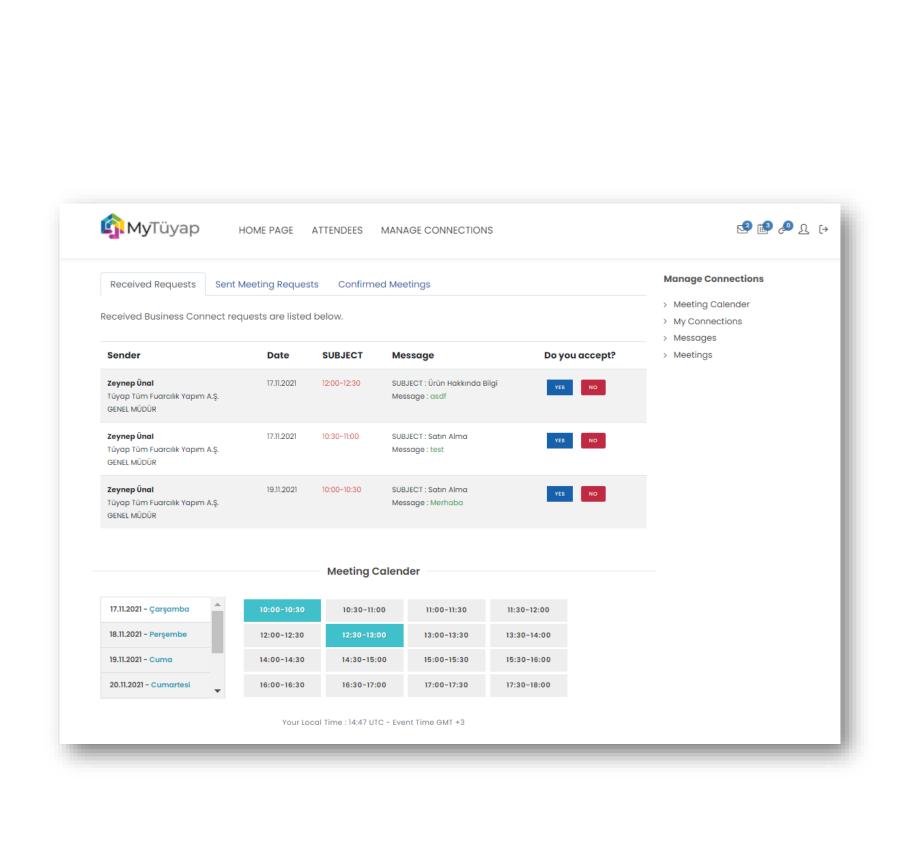

### **5.Start Engaging with Attendees**

After logging in, you can filter attendees under the «ATTENDEES» tab by country or products of interest and send them connection requests. In order to send a message or schedule a meeting, your connection request must be accepted first.

### **7.Online Meetings**

You can easily configure the available days and times to meet with an attendee and send a meeting request accordingly. If confirmed, you and your business contact will have a meeting link where you can make the video call. You can access this link both from your email and from your calendar on the Business Connect platform.